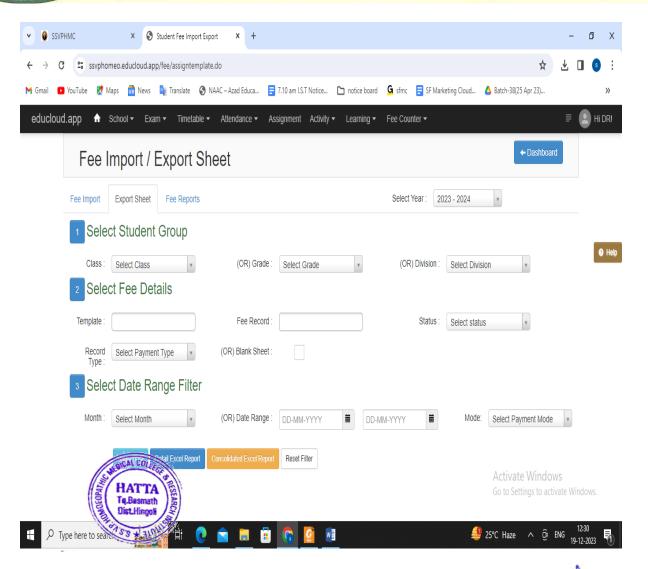

| _              |
| Division : Select Division   OR Course : Select Course                                                                                                  | <b>⊘</b> Help  |
| Show Data                                                                                                                                               |                |
| Note :                                                                                                                                                  |                |



PRINCIPAL
S.Y.P. Hemoespathis
Cellege & R.I., Ratta
To Respect Mich. Mindol





(Recognised by Ayush Ministry-New Delhi, Govt. of Maharashtra & Affiliated to Maharashtra University of Health Sciences, Nashik)



PRINCIPAL
SSV.P. Hemoerpathis
Cellege & R.I., filtts
Talksmath Sist. Windo



## S.S.V.P. Homoeopathic Medical College & Research Institute-Hatta

(Recognised by Ayush Ministry-New Delhi, Govt. of Maharashtra & Affiliated to Maharashtra University of Health Sciences, Nashik)



Activate Windows
Go to Settings to activate Windows.





PRINCIPAL
S.S.V.P. Hemoespathis
Cellage & R.I., flatta
Tel Bassath Sist. Wingoli





(Recognised by Ayush Ministry-New Delhi, Govt. of Maharashtra & Affiliated to Maharashtra University of Health Sciences, Nashik)

#### **Student Admission and Support**







## S.S.V.P. Homoeopathic Medical College & Research Institute-Hatta





#### S.S.V.P. Homoeopathic Medical College & Research Institute-Hatta





# S.S.V.P. Homoeopathic Medical College & Research