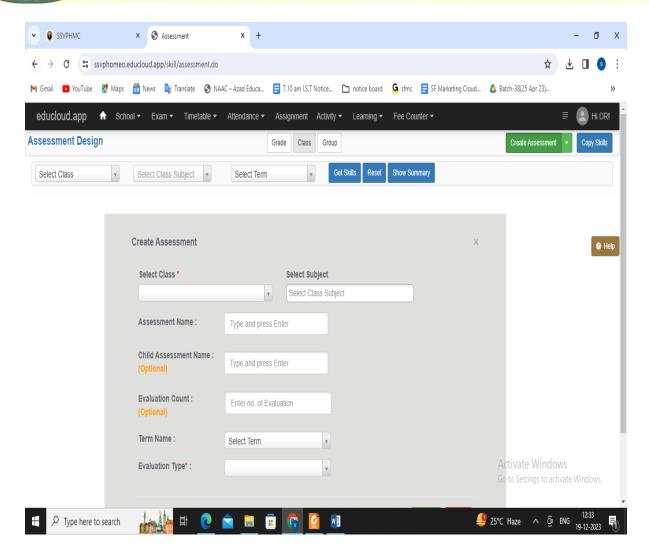

#### **Examination**

(Recognised by Ayush Ministry-New Delhi, Govt. of Maharashtra & Affiliated to Maharashtra University of Health Sciences, Nashik)

PRINCIPAL
S.S.V.P. Hemoespathis
Cellege & Rd, Ratta
To Reseath Sist. Windon