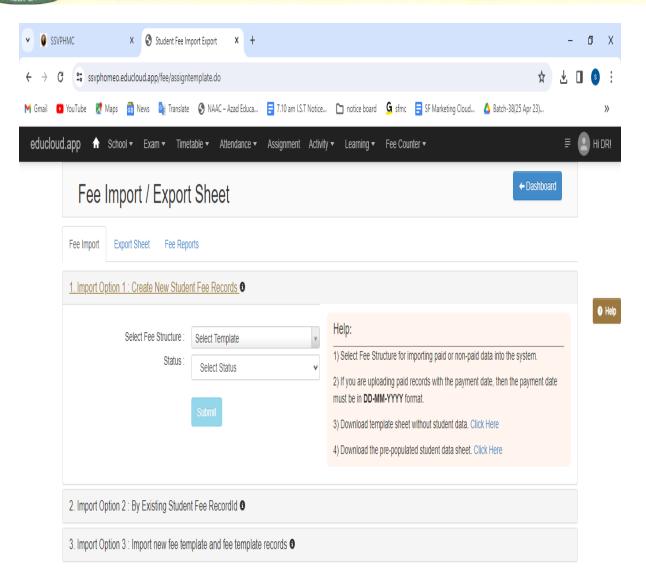

|                |
| Note :                                                                                                                                                  |                |



PRINCIPAL
S.Y.P. Hemoespathis
Cellege & R.I., Ratta
To Respect Mich. Mindol





(Recognised by Ayush Ministry-New Delhi, Govt. of Maharashtra & Affiliated to Maharashtra University of Health Sciences, Nashik)



PRINCIPAL
SSV.P. Hemoerpathis
Cellege & R.I., filtts
Talksmath Sist. Windo



## S.S.V.P. Homoeopathic Medical College & Research Institute-Hatta

(Recognised by Ayush Ministry-New Delhi, Govt. of Maharashtra & Affiliated to Maharashtra University of Health Sciences, Nashik)



Activate Windows
Go to Settings to activate Windows.





PRINCIPAL
S.S.V.P. Hemoespathis
Cellage & R.I., flatta
Tel Bassath Sist. Wingoli





(Recognised by Ayush Ministry-New Delhi, Govt. of Maharashtra & Affiliated to Maharashtra University of Health Sciences, Nashik)

#### **Student Admission and Support**







## S.S.V.P. Homoeopathic Medical College & Research Institute-Hatta





#### S.S.V.P. Homoeopathic Medical College & Research Institute-Hatta





# S.S.V.P. Homoeopathic Medical College & Research Institute-Hatta

(Recognised by Ayush Ministry-New Delhi, Govt. of Maharashtra & Affiliated to Maharashtra University of Health Sciences, Nashik)

| ▼ <b>③</b> SSVPHMC x                                                 | Admission DashBoard X Admission                | x +