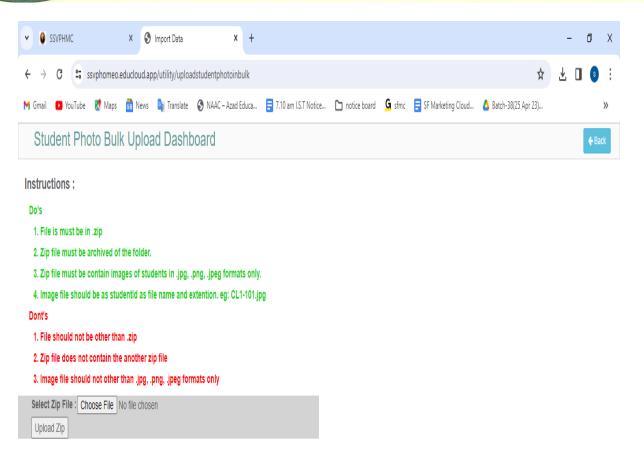

| No. of Comp                         | outer:                      |                       |                |  |  |
| Types :                                       | Select Type                  | γ                                   |                             |                       |                |  |  |
|                                               |                              | Create                              |                             |                       |                |  |  |

Activate Windows
Go to Settings to activate Windows.





PRINCIPAL
S.S.V.P. Hemoespaths
Cellege & R.I., flatta
To Bassath Sist. Wingos





(Recognised by Ayush Ministry-New Delhi, Govt. of Maharashtra & Affiliated to Maharashtra University of Health Sciences, Nashik)







#### S.S.V.P. Homoeopathic Medical College & Research Institute-Hatta

(Recognised by Ayush Ministry-New Delhi, Govt. of Maharashtra & Affiliated to Maharashtra University of Health Sciences, Nashik)

#### **Finance and Accounts**











# S.S.V.P. Homoeopathic Medical College & Research Institute-Hatta

(Recognised by Ayush Ministry-New Delhi, Govt. of Maharashtra & Affiliated to Maharashtra University of Health Sciences, Nashik)

| SSVPHMC X Student Fee Import Export X +                                                                                                                 | - ō X          |
|---------------------------------------------------------------------------------------------------------------------------------------------------------|----------------|
| ← → ♂