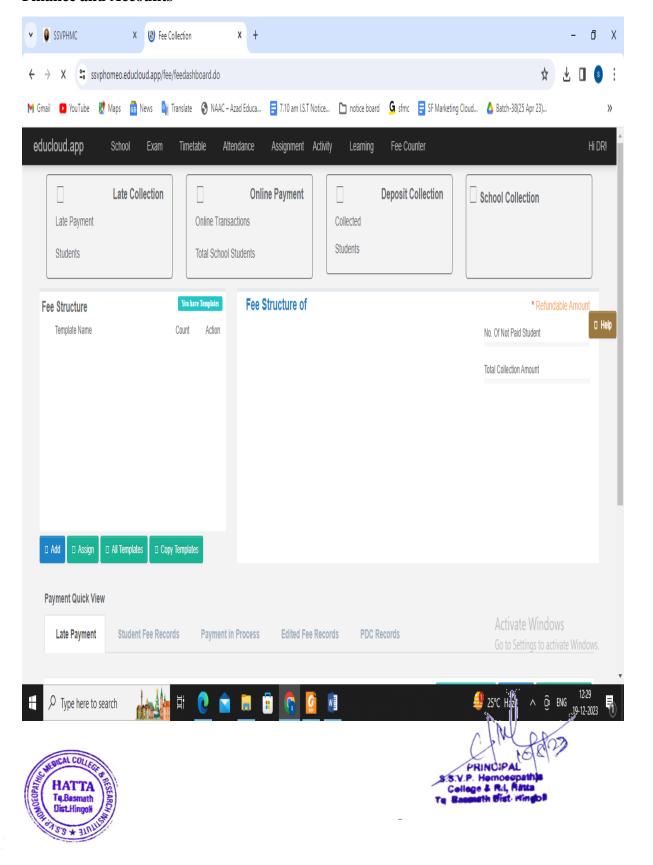

|                             |                       |                |  |  |
|                                               |                              | Create                              |                             |                       |                |  |  |

Activate Windows
Go to Settings to activate Windows.





PRINCIPAL
S.S.V.P. Hemoespaths
Cellege & R.I., flatta
To Bassath Sist. Wingos





(Recognised by Ayush Ministry-New Delhi, Govt. of Maharashtra & Affiliated to Maharashtra University of Health Sciences, Nashik)







#### S.S.V.P. Homoeopathic Medical College & Research Institute-Hatta

(Recognised by Ayush Ministry-New Delhi, Govt. of Maharashtra & Affiliated to Maharashtra University of Health Sciences, Nashik)

#### **Finance and Accounts**











# S.S.V.P. Homoeopathic Medical College & Research Institute-Hatta

(Recognised by Ayush Ministry-New Delhi, Govt. of Maharashtra & Affiliated to Maharashtra University of Health Sciences, Nashik)

| SSVPHMC X Student Fee Import Export X +                                                                                                                 | - ō X          |
|---------------------------------------------------------------------------------------------------------------------------------------------------------|----------------|
| ← → ♂ stsyphomeo.educloud.app/fee/assigntemplate.do                                                                                                     | <b>业</b> □ § : |
| M Gmail D YouTube M Maps 📵 News 🎉 Translate 🐧 NAAC – Azad Educa 💂 7.10