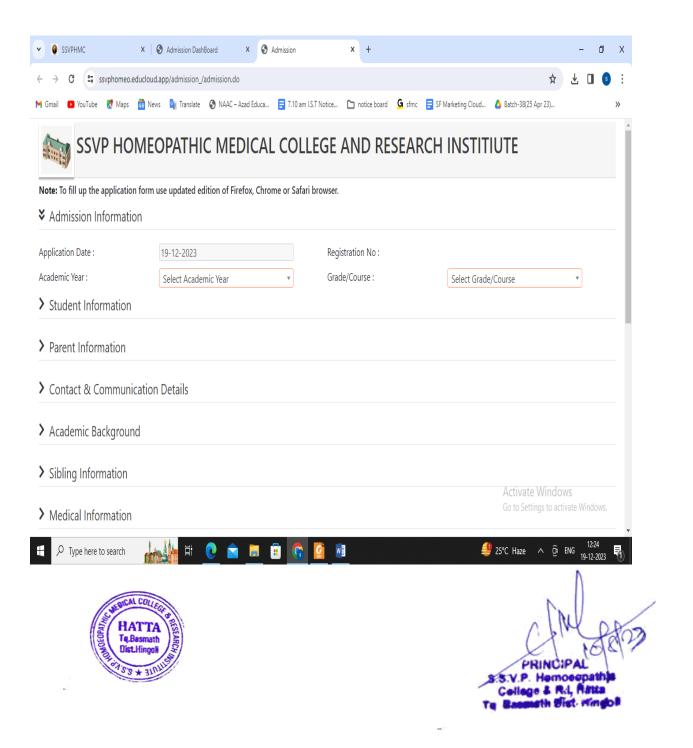

#### **Student Admission and Support**

# S.S.V.P. Homoeopathic Medical College & Research Institute-Hatta

(Recognised by Ayush Ministry-New Delhi, Govt. of Maharashtra & Affiliated to Maharashtra University of Health Sciences, Nashik)

| ▼ <b>③</b> SSVPHMC x                                                 | Admission DashBoard X Admission                | x +                   | - 0 X                                      |  |  |  |
|----------------------------------------------------------------------|------------------------------------------------|-----------------------|--------------------------------------------|--|--|--|
| $\leftarrow$ $\rightarrow$ $^{\circ}$ C $^{\circ}$ ssvphomeo.educlou | d.app/admission_/admission.do                  |                       | ☆ 🕹 🛭 🐧 🗄                                  |  |  |  |
| _                                                                    | ews 峰 Translate 🚯 NAAC – Azad Educa 📑 7.10 ai  |                       | 5F Marketing Cloud 🛕 Batch-38(25 Apr 23) » |  |  |  |
| Admission Information                                                | nuse updated edition of Firefox, Chrome or Saf | ari drowsei.          |                                            |  |  |  |
| Application Date :                                                   | 19-12-2023                                     | Registration No :     |                                            |  |  |  |
| Academic Year :                                                      | Select Academic Year ▼                         | Grade/Course :        | Select Grade/Course ▼                      |  |  |  |
| <b>▼</b> Student Information                                         |                                                |                       |                                            |  |  |  |
| First Name                                                           | Student First Name                             | Last Name             | Student Last Name                          |  |  |  |
| Middle Name                                                          | Student Middle Name                            | Gender                | O Male O Female                            |  |  |  |
| Student Email                                                        | Student Email                                  | Student Mobile Number | Student Mobile Number                      |  |  |  |
| Date Of Birth                                                        | DD-MM-YYYY                                     | Place of Birth        | ¥                                          |  |  |  |
| State                                                                | •                                              | Country of Birth      | у                                          |  |  |  |
| Nationality                                                          | •                                              | Mother Tongue         | Ψ                                          |  |  |  |
| Other Spoken Language/s                                              | •                                              | Category              | Activate Windows                           |  |  |  |
| Aadhaar Card Number                                                  | Aadhaar Card Number                            | Religion              | Go to Settings to activate Vindows.        |  |  |  |
| Type here to search                                                  | 🏰 # 🧶 😭 🖫 🛱                                    | <u>©</u> W            | ♣ 25°C Haze                                |  |  |  |