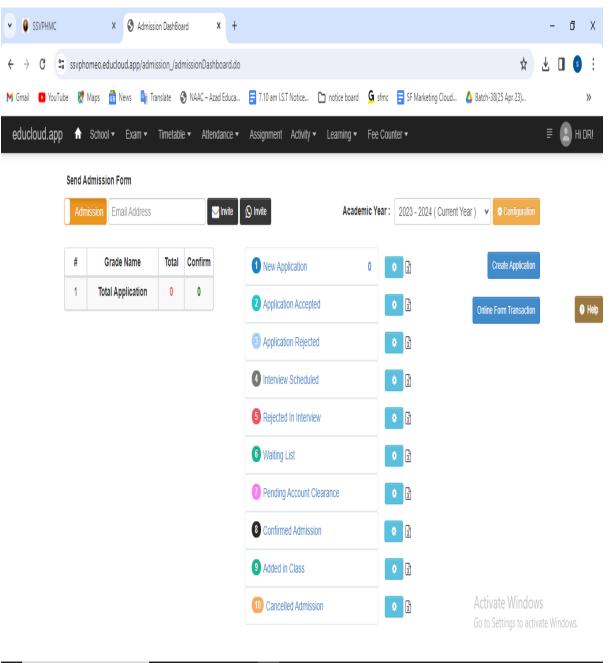

PAL
S.Y.P. Hemoespathis
Cellege & R.I., Ratta
To Respect Mich. Mindol





(Recognised by Ayush Ministry-New Delhi, Govt. of Maharashtra & Affiliated to Maharashtra University of Health Sciences, Nashik)



PRINCIPAL
SSV.P. Hemoerpathis
Cellege & R.I., filtts
Talksmath Sist. Windo



## S.S.V.P. Homoeopathic Medical College & Research Institute-Hatta

(Recognised by Ayush Ministry-New Delhi, Govt. of Maharashtra & Affiliated to Maharashtra University of Health Sciences, Nashik)



Activate Windows
Go to Settings to activate Windows.





PRINCIPAL
S.S.V.P. Hemoespathis
Cellage & R.I., flatta
Tel Bassath Sist. Wingoli





(Recognised by Ayush Ministry-New Delhi, Govt. of Maharashtra & Affiliated to Maharashtra University of Health Sciences, Nashik)

#### **Student Admission and Support**







## S.S.V.P. Homoeopathic Medical College & Research Institute-Hatta





#### S.S.V.P. Homoeopathic Medical College & Research Institute-Hatta





# S.S.V.P. Homoeopathic Medical College & Research Institute-Hatta

(Recognised by Ayush Ministry-New Delhi, Govt. of Maharashtra & Affiliated to Maharashtra University of Health Sciences, Nashik)

| ▼ <b>③</b> SSVPHMC x                                                 | Admission DashBoard X Admission                | x +                   | - 0 X                                      |  |  |  |
|----------------------------------------------------------------------|------------------------------------------------|-----------------------|--------------------------------------------|--|--|--|
| $\leftarrow$ $\rightarrow$ $^{\circ}$ C $^{\ci