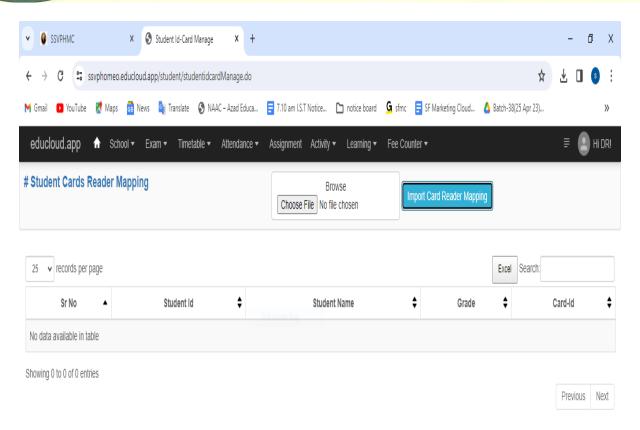

as been introduced in the Administrative work.
- WhatsApp Group helps to provide the brief notices of any event to be happened on college.
- WhatsApp Groups are also used for awareness and of smooth functioning of the same.

• Health Care centre and Common Rooms are maintained.

HATTA
Te Besmath
Dist-Hingoli

75 75 + 31000

PRINCIPAL
S.V.P. Hemoespathis
Cellege & R.I. Ritts



#### S.S.V.P. Homoeopathic Medical College & Research Institute-Hatta

(Recognised by Ayush Ministry-New Delhi, Govt. of Maharashtra & Affiliated to Maharashtra University of Health Sciences, Nashik)







PRINCIPAL S.S.V.P. Hemoespathis College & R.I., Ritta To Bassath Sist Wingoli





(Recognised by Ayush Ministry-New Delhi, Govt. of Maharashtra & Affiliated to Maharashtra University of Health Sciences, Nashik)







#### S.S.V.P. Homoeopathic Medical College & Research Institute-Hatta

(Recognised by Ayush Ministry-New Delhi, Govt. of Maharashtra & Affiliated to Maharashtra University of Health Sciences, Nashik)









(Recognised by Ayush Ministry-New Delhi, Govt. of Maharashtra & Affiliated to Maharashtra University of Health Sciences, Nashik)







## S.S.V.P. Homoeopathic Medical College & Research Institute-Hatta

(Recognised by Ayush Ministry-New Delhi, Govt. of Maharashtra & Affiliated to Maharashtra University of Health Sciences, Nashik)

| ▼                                             | x +                          |                                     |                             |                       | - ō X          |  |  |
|-----------------------------------------------|-----