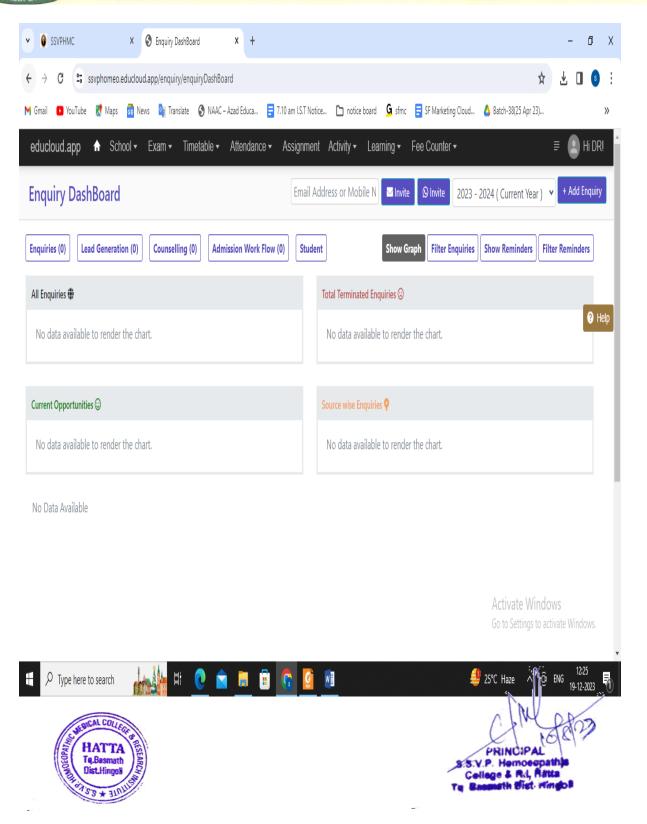

(Recognised by Ayush Ministry-New Delhi, Govt. of Maharashtra & Affiliated to Maharashtra University of Health Sciences, Nashik)



PRINCIPAL
SSV.P. Hemoerpathis
Cellege & R.I., filtts
Talksmath Sist. Windo



## S.S.V.P. Homoeopathic Medical College & Research Institute-Hatta

(Recognised by Ayush Ministry-New Delhi, Govt. of Maharashtra & Affiliated to Maharashtra University of Health Sciences, Nashik)



Activate Windows
Go to Settings to activate Windows.





PRINCIPAL
S.S.V.P. Hemoespathis
Cellage & R.I., flatta
Tel Bassath Sist. Wingoli





(Recognised by Ayush Ministry-New Delhi, Govt. of Maharashtra & Affiliated to Maharashtra University of Health Sciences, Nashik)

#### **Student Admission and Support**







## S.S.V.P. Homoeopathic Medical College & Research Institute-Hatta





#### S.S.V.P. Homoeopathic Medical College & Research Institute-Hatta





# S.S.V.P. Homoeopathic Medical College & Research Institute-Hatta

(Recognised by Ayush Ministry-New Delhi, Govt. of Maharashtra & Affiliated to Maharashtra University of Health Sciences, Nashik)

| ▼ <b>③</b> SSVPHMC x                                                 | Admission DashBoard X Admission                | x +                   | - 0 X                                      |  |  |  |
|----------------------------------------------------------------------|------------------------------------------------|-----------------------|--------------------------------------------|--|--|--|
| $\leftarrow$ $\rightarrow$ $^{\circ}$ C $^{\circ}$ ssvphomeo.educlou | d.app/admission_/admission.do                  |