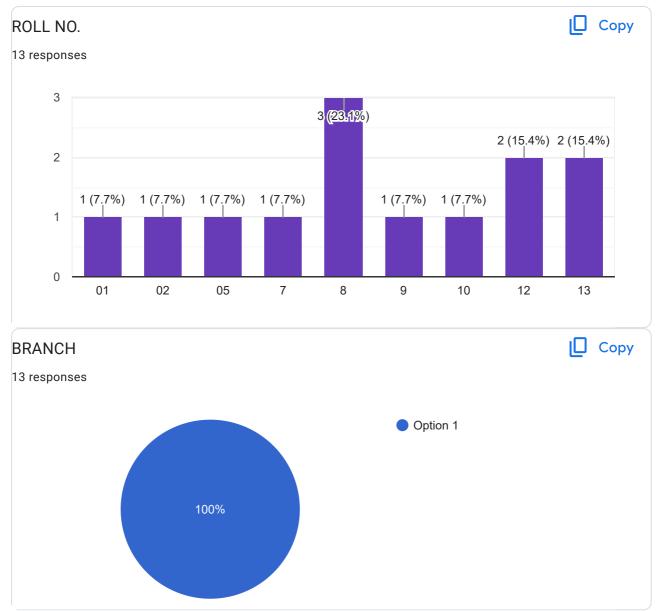

### STUDENT NAME

13 responses

Mrunmai Ramesh Gaikwad

Parmeshwar sambhaji Kolgave

Saima Shaikh

Vaishnavi Pandurang panjarkar

Saima sadaf Abrar baig

Aaditya Rajesh Muley

Komal kishor satao

Swati shivaji narwade

Shaikh firdos

Shaikh Gulahiz Shaikh Maheboob

Bagwan Mohammad Sohel Mohammad Jameel

Sneha dharmaraj mirge

Sopan Dnyaneshwar Panchal

|                             | ALUMINI FEEDBACK FOR THE A. 1.2022-23 |      |
|-----------------------------|---------------------------------------|------|
| CONTACT NO.                 |                                       |      |
| 13 responses                |                                       |      |
|                             |                                       |      |
| 7758875968                  |                                       |      |
| 8830298544                  |                                       |      |
| 8766991625                  |                                       |      |
|                             |                                       |      |
| 8485897126                  |                                       |      |
| 9552706167                  |                                       |      |
| 9822681106                  |                                       |      |
| 8788213892                  |                                       |      |
| 0700213092                  |                                       |      |
| 7620886433                  |                                       |      |
| 9579540461                  |                                       |      |
| 9307340943                  |                                       |      |
| 9021113051                  |                                       |      |
| 3021113031                  |                                       |      |
| 9373965458                  |                                       |      |
| 7744972597                  |                                       |      |
| The teacher provides guidan | nce counseling in academic and non    | Сору |
| academic matters in/outs    |                                       |      |
| 13 responses                |                                       |      |
|                             | • YES                                 |      |
|                             | NO                                    |      |
|                             | • МАУВЕ                               |      |
|                             | 7.7%                                  |      |
| 92.3%                       |                                       |      |
|                             |                                       |      |
|                             |                                       |      |
|                             |                                       |      |