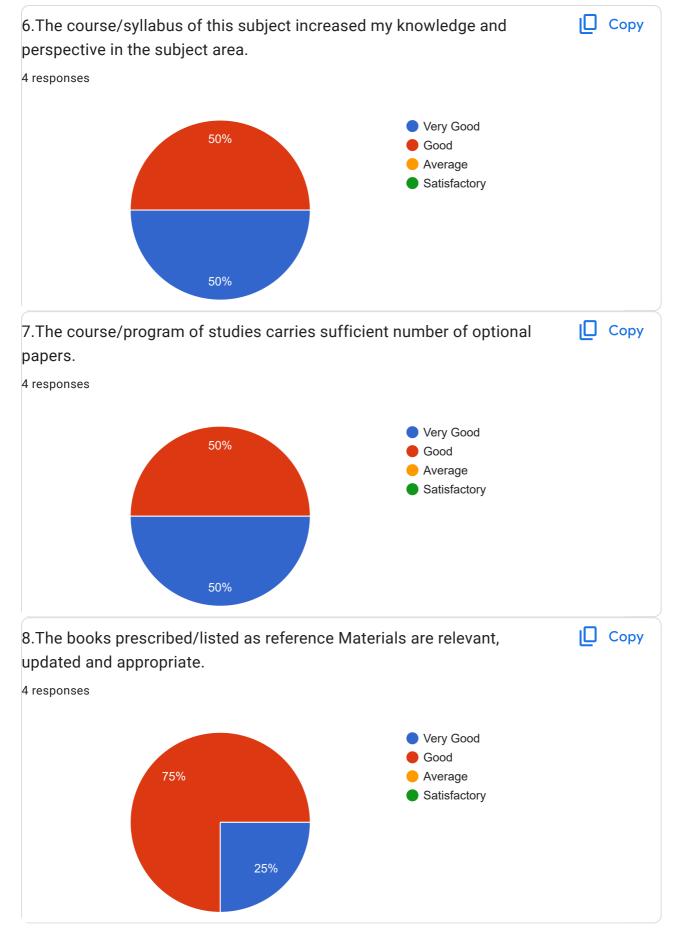

## TEACHER'S FEEDBACK FOR THE A.Y. 2022-23

4 responses

| Pul | olis | h a | na | lv+ | ice |
|-----|------|-----|----|-----|-----|
| rui | UIIS | па  | на | ıyu | ıcs |

| Publish analytics            |  |
|------------------------------|--|
| NAME OF THE TEACHER          |  |
| 4 responses                  |  |
|                              |  |
| Dr.Rupesh Hazari             |  |
| Mohit Mule                   |  |
| Dr Bhagyalaxmi kadam         |  |
| Dr Jayesh Jaiprakash Agrawal |  |
| DESIGNATION                  |  |
| 4 responses                  |  |
| Professor                    |  |
| Associate Professor          |  |
| Proffser                     |  |
| Assistant Professor          |  |
| EMAIL ID                     |  |
| 4 responses                  |  |
| dr_hazarird@rediffmail.com   |  |
| mohit.mly@gmail.com          |  |
| Jadhavbhagyalaxmi@gmail.com  |  |
| naitikjagrawal@gmail.com     |  |
|                              |  |