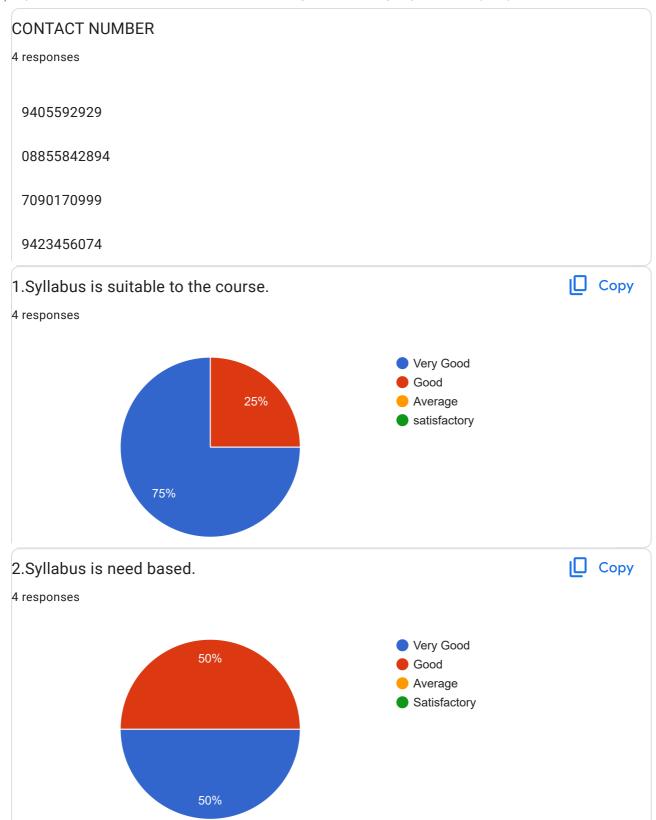

## TEACHER'S FEEDBACK FOR THE A.Y. 2022-23

4 responses

| Pul | olis | h a | na | lv+ | ice |
|-----|------|-----|----|-----|-----|
| rui | UIIS | па  | на | ıyu | ıcs |

| Publish analytics            |  |
|------------------------------|--|
| NAME OF THE TEACHER          |  |
| 4 responses                  |  |
|                              |  |
| Dr.Rupesh Hazari             |  |
| Mohit Mule                   |  |
| Dr Bhagyalaxmi kadam         |  |
| Dr Jayesh Jaiprakash Agrawal |  |
| DESIGNATION                  |  |
| 4 responses                  |  |
| Professor                    |  |
| Associate Professor          |  |
| Proffser                     |  |
| Assistant Professor          |  |
| EMAIL ID                     |  |
| 4 responses                  |  |
| dr_hazarird@rediffmail.com   |  |
| mohit.mly@gmail.com          |  |
| Jadhavbhagyalaxmi@gmail.com  |  |
| naitikjagrawal@gmail.com     |  |
|                              |  |