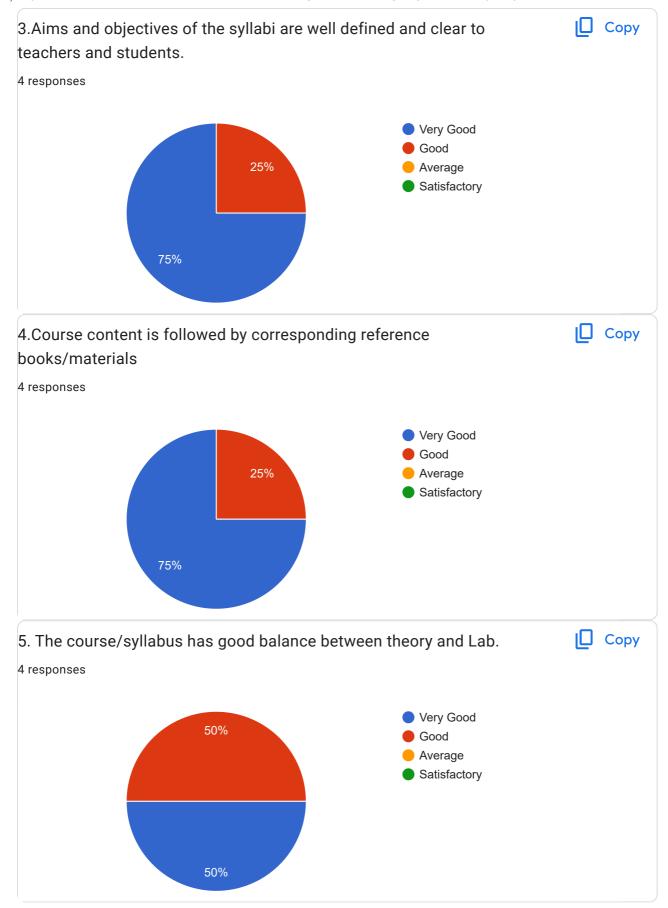

## TEACHER'S FEEDBACK FOR THE A.Y. 2022-23

4 responses

| Pul | olis | h a | na | lv+ | ice |
|-----|------|-----|----|-----|-----|
| rui | UIIS | па  | на | ıyu | ıcs |

| Publish analytics            |  |
|------------------------------|--|
| NAME OF THE TEACHER          |  |
| 4 responses                  |  |
|                              |  |
| Dr.Rupesh Hazari             |  |
| Mohit Mule                   |  |
| Dr Bhagyalaxmi kadam         |  |
| Dr Jayesh Jaiprakash Agrawal |  |
| DESIGNATION                  |  |
| 4 responses                  |  |
| Professor                    |  |
| Associate Professor          |  |
| Proffser                     |  |
| Assistant Professor          |  |
| EMAIL ID                     |  |
| 4 responses                  |  |
| dr_hazarird@rediffmail.com   |  |
| mohit.mly@gmail.com          |  |
| Jadhavbhagyalaxmi@gmail.com  |  |
| naitikjagrawal@gmail.com     |  |
|                              |  |